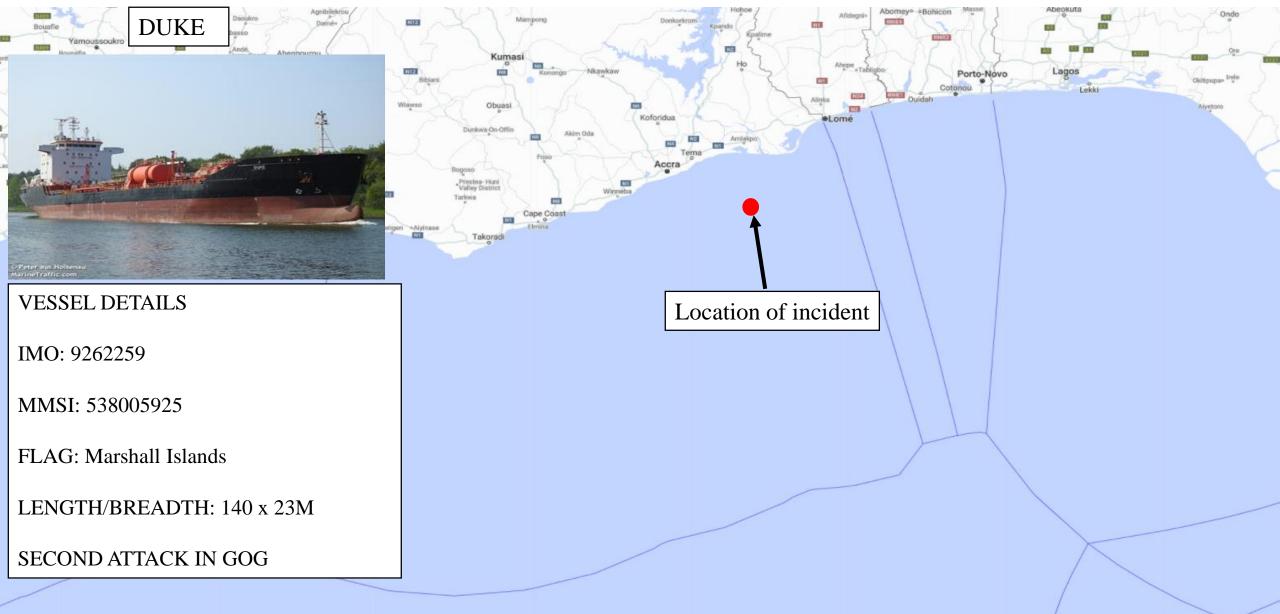

### **SUSPICIOUS APPROACH – Tema, Ghana.**

A Marshall Islands flag tanker vessel DUKE (IMO: 9262259) was suspiciously approached in position 05°29'N 000°44'36"E about 44NM southeast of Tema, Ghana on 04 June 21 at 0940 UTC.

According to the report, a wooden boat with 10 perpetrators onboard approached the vessel at her port side signalling distress and requesting the vessel to reduce speed. The boat approached the vessel to about 70 meters but the Captain increased speed when he realized there was no damage or fire onboard the boat.

The suspected boat pursued the tanker for about 20 minutes before abandoning the pursuit. The vessel and crew were reported to be safe. According to the Master, there was no piracy related equipment sighted onboard the suspicious boat.

#### Comment

This is the second attack on the vessel in the GoG following the first attack and kidnapping of 20 Indian crew members onboard on 15 December 2019 about 115 nautical miles southeast of Lome, Togo.