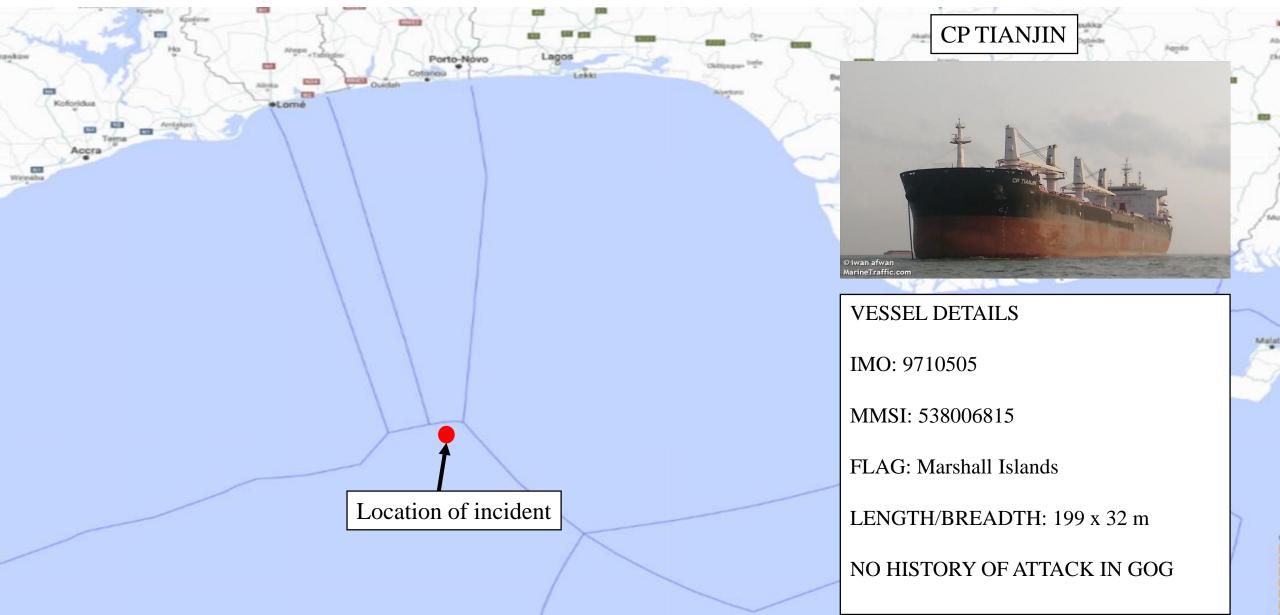

## DETAILS OF INCIDENT

### **ATTEMPTED BOARDING – Cotonou, Benin .**

The Marshall Island bulk carrier MT CP TIANJIN was attacked by pirates who attempted to board the vessel while enroute from Port Harcourt, Nigeria at position 02 49N 002 31E approximately 207nm south of Cotonou, Benin Republic on 6 June 2021 at about 1400 UTC.

According to the report, the vessel was approached by a skiff with 6 armed perpetrators onboard. The pirates pursued the vessel for about 30 minutes before abandoning it after three unsuccessful attempts to board the vessel. The vessel and crew were reported to be safe.

# **INCIDENT DISPOSITION**