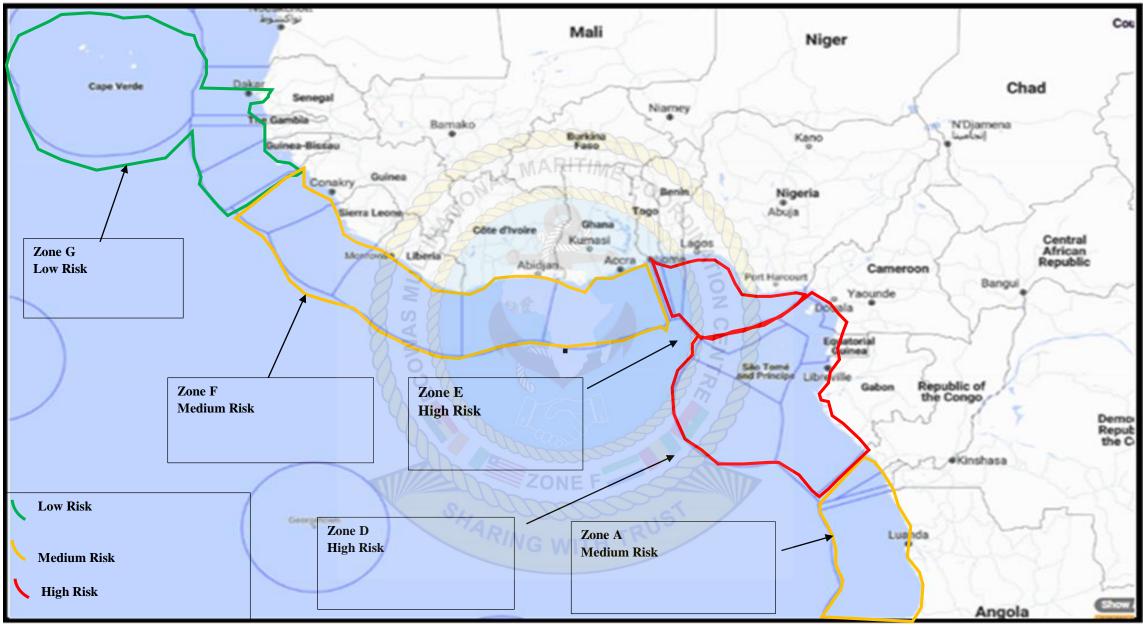

d naval presence at sea to help deter pirate actions and respond quickly in case of any attack.
- All vessels transiting the GoG especially from Maritime Zones D to F are advised to be extra vigilant, maintain sharp anti-piracy lookout especially at night and report any suspicious activities to the necessary authorities.

## FORCAST FOR THE COMING WEEK

## **FORECAST**

- General Maritime Security Situation in the Maritime Zone F is expected to remain incident calm.
- Maritime Zone E and D are expected to be relatively safe. However pirate attacks is more likely.
- Maritime Zone A and G are expected to remain relatively safe. However petty theft and robberies within ports and anchorages are likely.
- Attacks against fishing vessels in the coming days are likely.



## MARITIME RISK AREAS



# NOTICES

### **Oil Fields**

• All vessels transiting close to the oilfields are to observe the promulgated maritime safety and security zones around the oil fields.

### West African Gas Pipeline

- The West African Gas pipeline extends from Takoradi in Ghana to Nigeria. The pipeline since its installation has experienced periodic breakages due to fishing and anchoring activities on the pipeline.
- The position of the pipeline is shown on maritime charts.
- All vessels transiting the coastal areas between Ghana and Nigeria are to avoid anchoring and fishing within the pipeline protective zone.



## MARITIME INFORMATION OF INTEREST

## MARITIME POWER PROJECTION

The Nigerian Navy on Monday 7 June 2021 launched a new Landing Ship Tank (LST) at Damen Shipyard, Sharjah, United Arab Emira