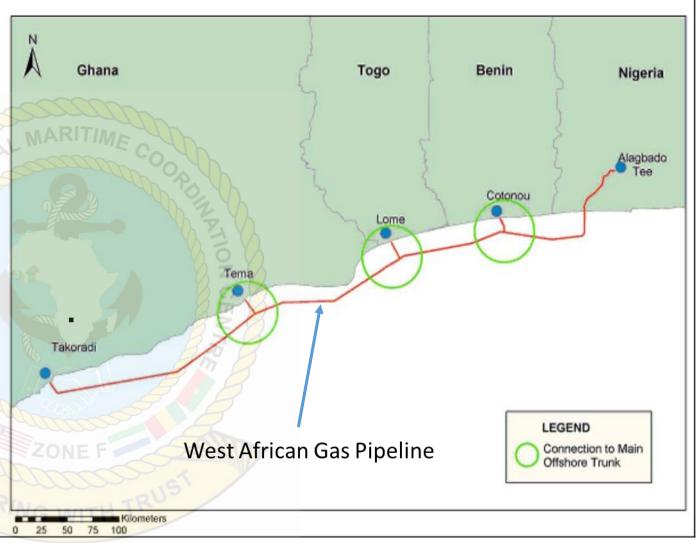

### West African Gas Pipeline

- The West African Gas pipeline extends from Takoradi in Ghana to Nigeria. The pipeline since its installation has experienced periodic breakages due to fishing and anchoring activities on the pipeline.
- The position of the pipeline is shown on maritime charts.
- All vessels transiting the coastal areas between Ghana and Nigeria are to avoid anchoring and fishing within the pipeline protective zone.