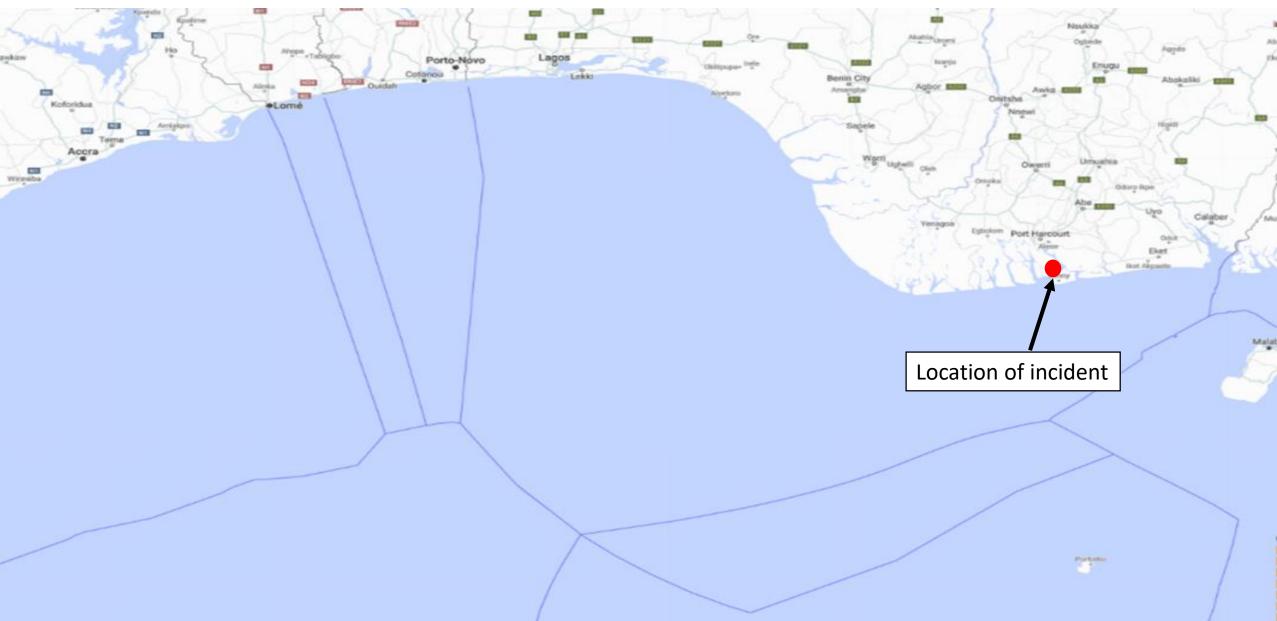

### **ATTEMPTED BOARDING – Cotonou, Benin .**

The Marshall Island bulk carrier MT CP TIANJIN was attacked by pirates who attempted to board the vessel while enroute from Port Harcourt, Nigeria at position 02 49N 002 31E approximately 207nm south of Cotonou, Benin Republic on 6 June 2021 at about 1400 UTC.

According to the report, the vessel was approached by a skiff with 6 armed perpetrators onboard. The pirates pursued the vessel for about 30 minutes before abandoning it after three unsuccessful attempts to board the vessel. The vessel and crew were reported to be safe.