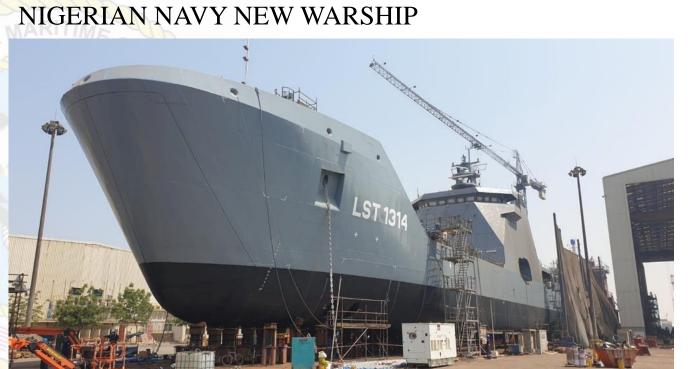

## MARITIME POWER PROJECTION

The Nigerian Navy on Monday 7 June 2021 launched a new Landing Ship Tank (LST) at Damen Shipyard, Sharjah, United Arab Emirates.

Source:<u>https://www.premiumtimesng.com/news/to</u> p-news/466656-nigerian-navy-unveils-newwarship.html